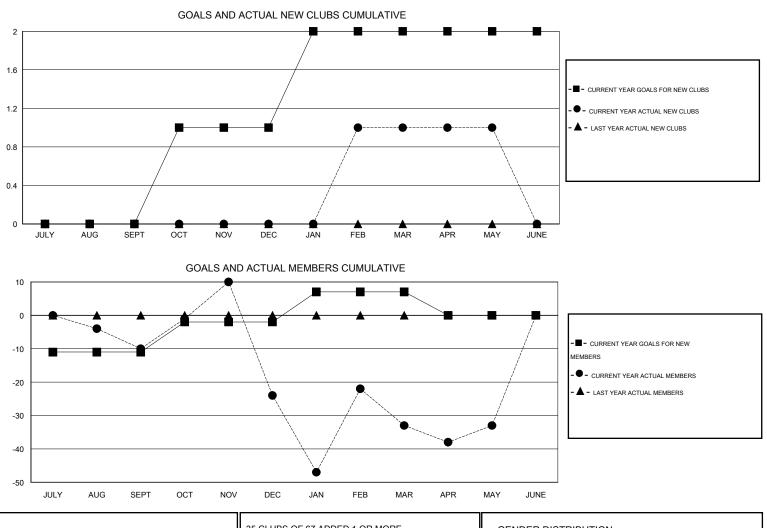

## LOCATION NEW JERSEY $\mathsf{GMT} \; \mathsf{CA} \; 1$ Clubs Members RESULTS FOR 2014-2015 RESULTS FOR 2014-2015 NEW CLUB NEW CLUBS DROPPED NET NEW MEMBER CHARTER AND DROPPED NET QUARTER QUARTER GOAL CLUBS GAIN/LOSS GOAL NEW MEMBERS MEMBERS GAIN/LOSS ADDED 0 0 0 0 -11 34 44 -10 JULY/AUG/SEPT JULY/AUG/SEPT 0 2 61 -2 9 52 -9 1 OCT/NOV/DEC OCT/NOV/DEC 0 1 9 46 55 -9 1 1 JAN/FEB/MAR JAN/FEB/MAR 0 0 0 0 -7 30 30 0 APR/MAY/JUNE APR/MAY/JUNE